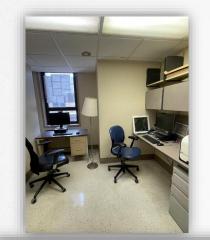

#### Computers

Available on the Unit

### Medicine

**Secure Storage** 

**Computers** 

**Study Space** 

**Breakroom Space** 

Students use desktops in Physician workrooms.

Locked Physician Work
Room, located
behind the nurse's
station (the Team Home
Base). Space is
shared with Residents.