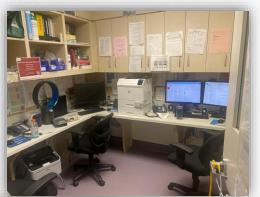

#### Computers

Available on the Unit

### Medicine

**Secure Storage** 

**Computers** 

**Study Space** 

**Breakroom Space** 

Students use desktops in Physician workrooms.

Locked Physician Work
Room, located
behind the nurse's
station (the Team Home
Base). Space is
shared with Residents.

#### **Computers**

Computers availa ble in all clinical spaces.