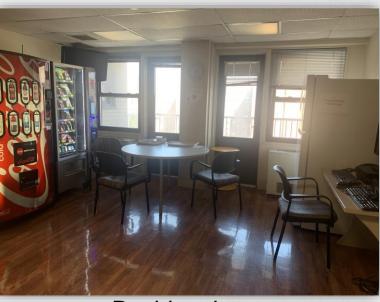

#### **Breakroom Space and Study Space**

Students have access to the resident lounge which has a TV, snacks, and refreshments; There is a relaxation space with dining tables and vending machines on the 4th floor. The relaxation space is used by all employees at Union Square. There is also a small lounge on the first floor of the hospital for anyone

#### **Breakroom Space**

There is a "recharge" space on 3 Linsky. There is also a small lounge with dining tables and vending machines on the first floor of the Icahn School of hospital for anyone and the Mount MSBI lubrary in Fierman Halfinai (12th FI)