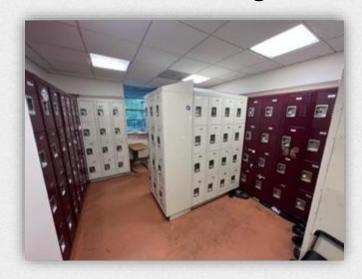

#### **Secure Storage**

There is one secure locker in the nurse/resident lounge that is solely dedicated for student use.

#### **Secure Storage**

There are locked cabinets in the PED or lockers in the Adult ED nurse/resident lounge