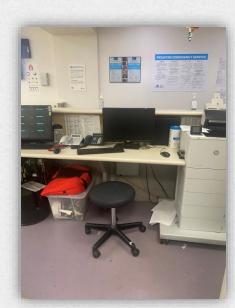

### Medicine

**Secure Storage** 

**Computers** 

**Study Space** 

**Breakroom Space** 

Students use desktops in Physician workrooms.

Locked Physician Work
Room, located
behind the nurse's
station (the Team Home
Base). Space is
shared with Residents.