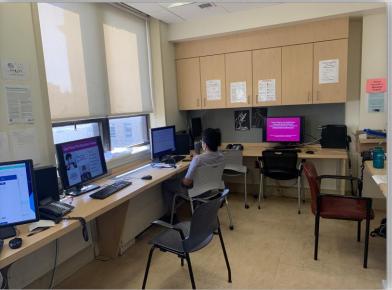

#### Computers

Available on the Unit

### Medicine

**Secure Storage** 

**Computers** 

**Study Space** 

**Breakroom Space** 

Students use desktops in Physician workrooms.

Locked Physician Work
Room, located
behind the nurse's
station (the Team Home
Base). Space is
shared with Residents.