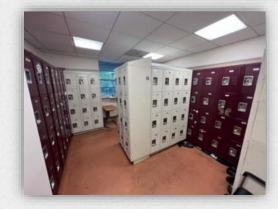

#### **Secure Storage**

There is one secure locker in the nurse/resident lounge that is solely dedicated for student use.

#### **Secure Storage**

There are locked cabinets in the PED or lockers in the Adult ED nurse/resident lounge