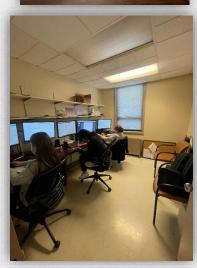

#### Computers

Available on the Unit

### Medicine

**Secure Storage** 

**Computers** 

**Study Space** 

**Breakroom Space** 

Students use desktops in Physician workrooms.

Locked Physician Work
Room, located
behind the nurse's
station (the Team Home
Base). Space is
shared with Residents.