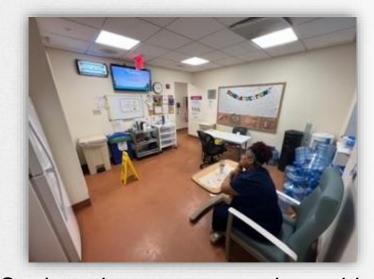

#### **Breakroom Space and Study Space**

Students have access to the resident lounge which has a TV, snacks, and refreshments; There is a relaxation space with dining tables and vending machines on the 4th floor. The relaxation space is used by all employees at Union Square. There is also a small lounge on the first floor of the hospital for anyone

#### **Breakroom Space**

There is a "recharge" space on 3 Linsky. There is also a small lounge with dining tables and vending machines on the first floor of the Icahn School of hospital for anyone and the Mount MSBI lubrary in Fierman Halfinai (12th FI)